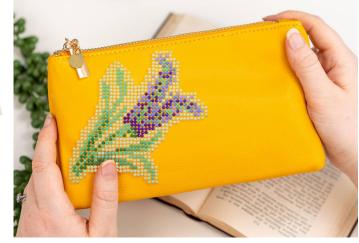

#### Directions

- Cut out a piece of Sandwich Adhesive in the size of your design.
- Lay the Chart (design facing up) on your DOTZ® Lite surface and position the Sandwich Adhesive piece (paper side down) over the top of the Chart.
- Peel back the clear surface from the top of the Sandwich Adhesive to reveal the sticky surface. You may want to peel back to reveal the sticky surface gradually as you dot.
- Dot onto the sticky surface following the chart pattern. Make sure to recover the sticky surface with some protective film in between dotting sessions.
- Once all dotting is finished, cut evenly around the edge of the dotted design leaving the width of 1 gem around the outside of the design.
- Peel the backing paper away from one small corner of the underside of your project and secure the small sticky area onto your final surface.
- Once secured in one corner, gently peel the remaining backing paper away, sticking your dotted design down as you go.