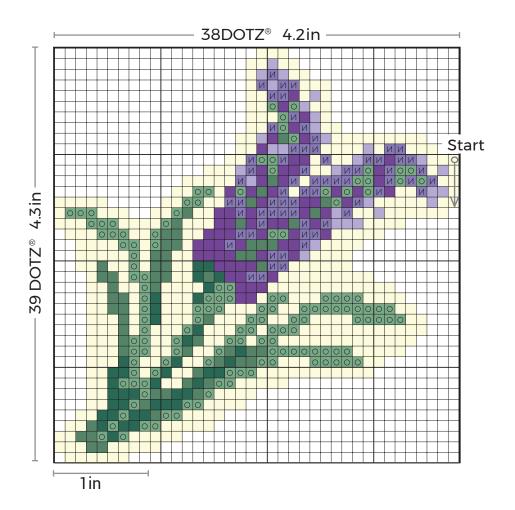

Design size 38 x 39 DOTZ® (4.2in x 4.3in)

Skill Level Beginner Crafting Time 1-2 Hours

Mint Green 8219 Bright Mint Green 8220 Emerald Green 8222 Lavender 8104 Dark Lavender 8111 Dark Purple 8102

## Color Palette

- Mint Green 8219
- Bright Mint Green 8220 Emerald Green 8222
- Lavender 8104
- N Dark Lavender 8111
  - Dark Purple 8102

## Tips

Start at the top dot on the very right side row and fill the right side vertical row first.

Once your design is secured on the final surface, place the protective film over the DOTZ® and roll over firmly with a rolling pin.