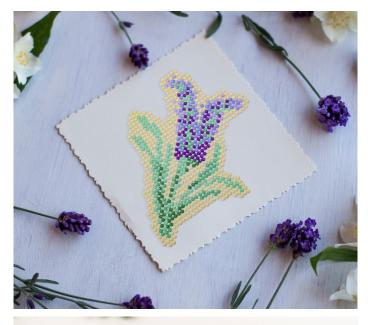

Design size 38 x 39 DOTZ® (4.2in x 4.3in)

Skill Level Beginner Crafting Time 1-2 Hours

Mint Green 8219 Bright Mint Green 8220 Emerald Green 8222 Lavender 8104 Dark Lavender 8111 Dark Purple 8102

## Color Palette

- Mint Green 8219
- Bright Mint Green 8220 Emerald Green 8222
- Lavender 8104
- N Dark Lavender 8111
  - Dark Purple 8102